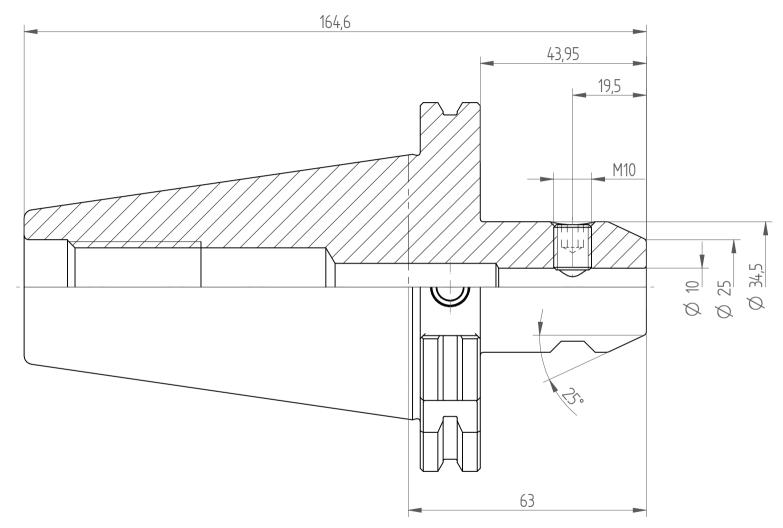

 Type :
 TC50\_WD10x063

 Part No. :
 225031030

 Date :
 03.10.2014

 Scale :
 1:1